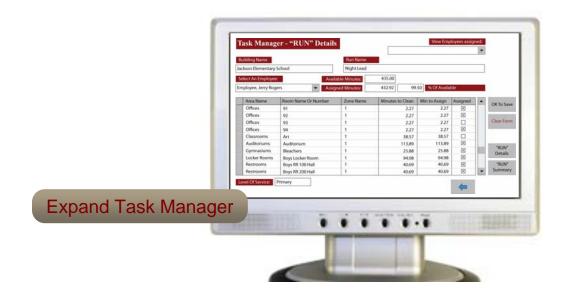

# Assign And Balance Workloads

Information Solution

**Answers How?** 

Provides Help

Experience

Workloading

Mechanization

Reporting

Training & Certification

**Monitor Quality** 

Implementation

**CCAP AMP** 

- CCAP Task Manager
  - Lists rooms and associated tasks
  - Assign workloads to available staff
  - View assigned minutes vs. available
  - Balance workloads accordingly

# Task Manager

Click here to go back.