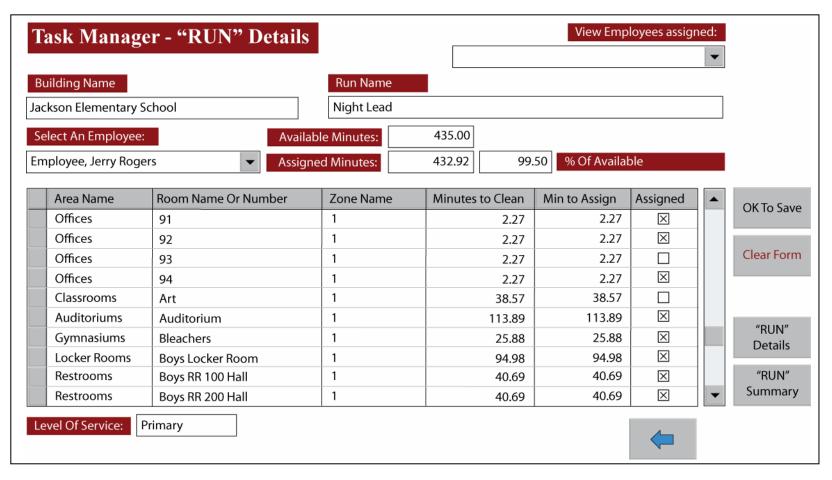

# Assign And Balance Workloads

Information Solution

**Answers How?** 

Provides Help

Experience

Workloading

Mechanization

Reporting

Training & Certification

**Monitor Quality** 

Implementation

**CCAP AMP** 

- CCAP Task Manager
  - Lists rooms and associated tasks
  - Assign workloads to available staff
  - View assigned minutes vs. available
  - Balance workloads accordingly

# Task Manager

Click here to go back.