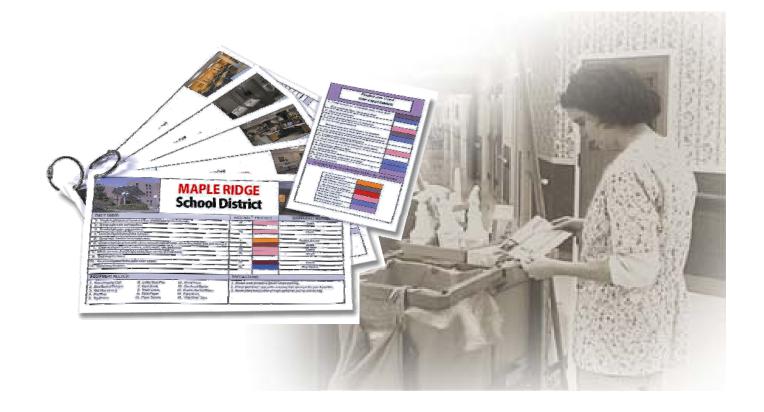

# Implement Standardized Training And Certification

Information Solution

**Answers How?** 

Provides Help

Experience

Workloading

Mechanization

Reporting

Training & Certification

**Monitor Quality** 

Implementation

**CCAP AMP** 

- Color-coded, step-by-step job cards
- CCAP Training Library
- Flowcharting