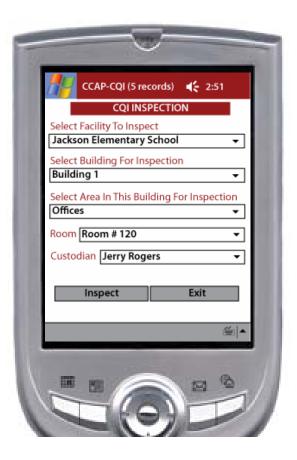

Training & Certification

**Monitor Quality** 

Implementation

**CCAP AMP** 

- CCAP CQI Continuous Quality Improvement
- PDA-based quality management tool
- Managers conduct "Tap and Click" walk-throughs
- Data is measured against the established baseline and improvement targets
- Rooms, buildings and or staff can be measured

### **Automated Data Collection**

Information Solution

Answers How?

Provides Help

Experience

Workloading

Mechanization

Reporting

Training & Certification

**Monitor Quality** 

Implementation

**CCAP AMP** 

CCAP Management Suite

CCAP AMP

Fast and accurate

Laser measuring device

PDA input

Effortless data download